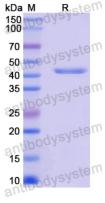

## Data Image

**SDS-PAGE** 

SDS PAGE for Recombinant Mouse Reg3b protein

order@antibodysystem.com