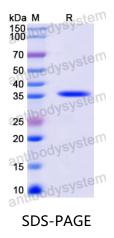

| Mus musculus (Mouse)                                                                                                                                                                                              |





Recombinant Proteins & Antibodies

| Shipping | In general, proteins are provided as lyophilized powder/frozen liquid.<br>They are shipped out with dry ice/blue ice unless customers require<br>otherwise. |
|----------|-------------------------------------------------------------------------------------------------------------------------------------------------------------|
| Note     | For research use only.                                                                                                                                      |

## Data Image



SDS PAGE for Recombinant Mouse CD218a/IL18R1 protein