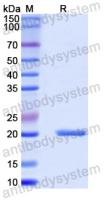

ease contact with the lab for this information.

Expression system E. coli

Accession P27784

Protein length Gln41-Ala116

Nature Recombinant

Predicted molecular weight 20.77 kDa

Use a manual defrost freezer and avoid repeated freeze thaw cycles. Store

Stability and Storage at 2 to 8°C for frequent use. Store at -20 to -80°C for twelve months from

the date of receipt.

Reconstitute in sterile water for a stock solution. A copy of datasheet will

be provided with the products, please refer to it for details.

Species Mus musculus (Mouse)





## Recombinant Proteins & Antibodies

In general, proteins are provided as lyophilized powder/frozen liquid.

**Shipping** They are shipped out with dry ice/blue ice unless customers require

otherwise.

For research use only. Note

## Data Image



**SDS-PAGE** 

SDS PAGE for Recombinant Mouse Ccl6 protein