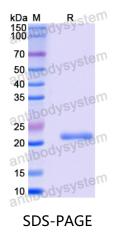

## Recombinant Mouse TSLPR/CRLF2 Protein, N-His

| Summary                    |                                                                                                                                                                                                              |
|----------------------------|--------------------------------------------------------------------------------------------------------------------------------------------------------------------------------------------------------------|
| Catalog No.                | YMK27201                                                                                                                                                                                                     |
| Alternative Names          | Type I cytokine receptor delta 1, Tpte2, Crlm2, Cytokine receptor-like<br>molecule 2, CRLM-2, Crlf2, TSLP receptor, Thymic stromal lymphopoietin<br>protein receptor, Cytokine receptor-like factor 2, Tslpr |
| Form                       | Lyophilized                                                                                                                                                                                                  |
| Storage buffer             | Lyophilized from a solution in PBS pH 7.4, 0.02% NLS, 1mM EDTA, 4%<br>Trehalose, 1% Mannitol.                                                                                                                |
| Purity                     | >90% as determined by SDS-PAGE.                                                                                                                                                                              |
| Applications               | ELISA, Immunogen, SDS-PAGE, WB, Bioactivity testing in progress                                                                                                                                              |
| Endotoxin level            | Please contact with the lab for this information.                                                                                                                                                            |
| Expression system          | E. coli                                                                                                                                                                                                      |
| Accession                  | Q8CII9                                                                                                                                                                                                       |
| Protein length             | Gly27-Ser211                                                                                                                                                                                                 |
| Nature                     | Recombinant                                                                                                                                                                                                  |
| Predicted molecular weight | 22.39 kDa                                                                                                                                                                                                    |
| Stability and Storage      | Use a manual defrost freezer and avoid repeated freeze thaw cycles. Store at 2 to 8°C for frequent use. Store at -20 to -80°C for twelve months from the date of receipt.                                    |
| Reconstitution             | Reconstitute in sterile water for a stock solution. A copy of datasheet will be provided with the products, please refer to it for details.                                                                  |
| Species                    | Mus musculus (Mouse)                                                                                                                                                                                         |

## Data Image

SDS PAGE for Recombinant Mouse TSLPR/CRLF2 protein