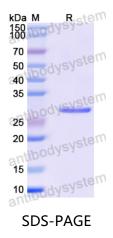

|





Recombinant Proteins & Antibodies

| Shipping | In general, proteins are provided as lyophilized powder/frozen liquid.<br>They are shipped out with dry ice/blue ice unless customers require |
|----------|-----------------------------------------------------------------------------------------------------------------------------------------------|
|          | otherwise.                                                                                                                                    |
| Note     | For research use only.                                                                                                                        |

## Data Image



SDS PAGE for Recombinant Mouse OMG protein