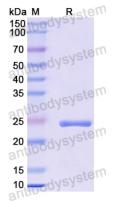

## Summary

Catalog No. YMB92901

Alternative Names Prolactin, PRL

Form Lyophilized

Storage buffer Lyophilized from a solution in PBS pH 7.4, 0.02% NLS, 1mM EDTA, 4%

Trehalose, 1% Mannitol.

**Purity** >90% as determined by SDS-PAGE.

## Data Image

**SDS-PAGE** 

SDS PAGE for Recombinant Mouse PRL protein