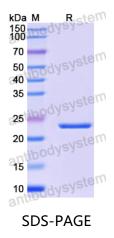

|





Recombinant Proteins & Antibodies

| Shipping | In general, proteins are provided as lyophilized powder/frozen liquid.<br>They are shipped out with dry ice/blue ice unless customers require |
|----------|-----------------------------------------------------------------------------------------------------------------------------------------------|
|          | otherwise.                                                                                                                                    |
| Note     | For research use only.                                                                                                                        |

## Data Image



SDS PAGE for Recombinant Mouse PGF/PIGF/PLGF protein