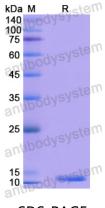

## Data Image

**SDS-PAGE** 

SDS PAGE for Recombinant Mouse Ig alpha Chain CH2 Region/IGHA-CH2 protein