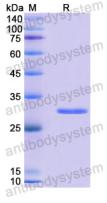

**Purity** >90% as determined by SDS-PAGE.

Applications ELISA, Immunogen, SDS-PAGE, WB, Bioactivity testing in progress

Endotoxin level Please contact with the lab for this information.

Expression system E. coli

## Data Image

**SDS-PAGE** 

SDS PAGE for Recombinant Human CFL2 protein