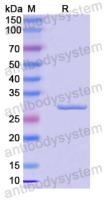

contact with the lab for this information.

Expression system E. coli

Accession Q9UQ07

Protein length Met87-Gln231

Nature Recombinant

Predicted molecular weight 29.46 kDa

Use a manual defrost freezer and avoid repeated freeze thaw cycles. Store

Stability and Storage at 2 to 8°C for frequent use. Store at -20 to -80°C for twelve months from

the date of receipt.

Reconstitute in sterile water for a stock solution. A copy of datasheet will

be provided with the products, please refer to it for details.





## Recombinant Proteins & Antibodies

**Species** Homo sapiens (Human)

In general, proteins are provided as lyophilized powder/frozen liquid.

**Shipping** They are shipped out with dry ice/blue ice unless customers require

otherwise.

Note For research use only.

## Data Image



**SDS-PAGE** 

SDS PAGE for Recombinant Human RAGE-1/MOK protein