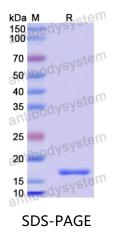

|





Recombinant Proteins & Antibodies

| Shipping | In general, proteins are provided as lyophilized powder/frozen liquid.<br>They are shipped out with dry ice/blue ice unless customers require |
|----------|-----------------------------------------------------------------------------------------------------------------------------------------------|
|          | otherwise.                                                                                                                                    |
| Note     | For research use only.                                                                                                                        |

## Data Image



SDS PAGE for Recombinant Human CDCA7 protein