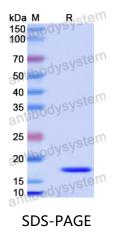

|





Recombinant Proteins & Antibodies

| Shipping | In general, proteins are provided as lyophilized powder/frozen liquid.<br>They are shipped out with dry ice/blue ice unless customers require |
|----------|-----------------------------------------------------------------------------------------------------------------------------------------------|
|          | otherwise.                                                                                                                                    |
| Note     | For research use only.                                                                                                                        |

## Data Image



SDS PAGE for Recombinant Human CEP19 protein