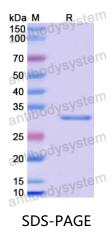

datasheet will be provided with the products, please refer to it for details.                               |
| Species                    | Homo sapiens (Human)                                                                                                                                                      |





Recombinant Proteins & Antibodies

|          | In general, proteins are provided as lyophilized powder/frozen liquid. |
|----------|------------------------------------------------------------------------|
| Shipping | They are shipped out with dry ice/blue ice unless customers require    |
|          | otherwise.                                                             |
| Note     | For research use only.                                                 |

## Data Image



SDS PAGE for Recombinant Human NPC1 protein