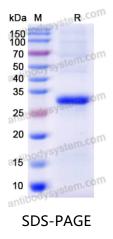

## Recombinant Human TMLHE Protein, N-His

| Summary                    |                                                                                                                                                                                                                                        |
|----------------------------|----------------------------------------------------------------------------------------------------------------------------------------------------------------------------------------------------------------------------------------|
| Catalog No.                | YHK95101                                                                                                                                                                                                                               |
| Alternative Names          | TML hydroxylase, Epsilon-trimethyllysine 2-oxoglutarate dioxygenase,<br>TML dioxygenase, TMLD, TML-alpha-ketoglutarate dioxygenase, TMLHE,<br>Trimethyllysine dioxygenase, mitochondrial, Epsilon-trimethyllysine<br>hydroxylase, TMLH |
| Form                       | Lyophilized                                                                                                                                                                                                                            |
| Storage buffer             | Lyophilized from a solution in PBS pH 7.4, 0.02% NLS, 1mM EDTA, 4%<br>Trehalose, 1% Mannitol.                                                                                                                                          |
| Purity                     | >90% as determined by SDS-PAGE.                                                                                                                                                                                                        |
| Applications               | ELISA, Immunogen, SDS-PAGE, WB, Bioactivity testing in progress                                                                                                                                                                        |
| Endotoxin level            | Please contact with the lab for this information.                                                                                                                                                                                      |
| Expression system          | E. coli                                                                                                                                                                                                                                |
| Accession                  | Q9NVH6                                                                                                                                                                                                                                 |
| Protein length             | Asn153-Ala421                                                                                                                                                                                                                          |
| Nature                     | Recombinant                                                                                                                                                                                                                            |
| Predicted molecular weight | 33.76 kDa                                                                                                                                                                                                                              |
| Stability and Storage      | Use a manual defrost freezer and avoid repeated freeze thaw cycles. Store at 2 to 8°C for frequent use. Store at -20 to -80°C for twelve months from the date of receipt.                                                              |
| Reconstitution             | Reconstitute in sterile water for a stock solution.                                                                                                                                                                                    |
| Species                    | Homo sapiens (Human)                                                                                                                                                                                                                   |

## Data Image

SDS PAGE for Recombinant Human TMLHE protein