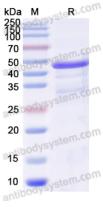

Mannitol.

Purity >90% as determined by SDS-PAGE.

Applications ELISA, Immunogen, SDS-PAGE, WB, Bioactivity testing in progress

Endotoxin level Please contact with the lab for this information.

Expression system E. coli

## Data Image

**SDS-PAGE** 

SDS PAGE for Recombinant Human CD362/SDC2 protein