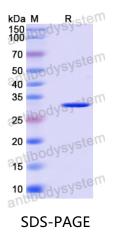

## Recombinant Human CD307a/FCRL1 Protein, N-His

| Summary                    |                                                                                                                                                                                                                  |
|----------------------------|------------------------------------------------------------------------------------------------------------------------------------------------------------------------------------------------------------------|
| Catalog No.                | YHJ40301                                                                                                                                                                                                         |
| Alternative Names          | CD307a, Fc receptor homolog 1, hIFGP1, FcRL1, Fc receptor-like protein 1,<br>FCRL1, IRTA5, IFGP family protein 1, FcR-like protein 1, FcRH1, Immune<br>receptor translocation-associated protein 5, IFGP1, FCRH1 |
| Form                       | Lyophilized                                                                                                                                                                                                      |
| Storage buffer             | Lyophilized from a solution in PBS pH 7.4, 0.02% NLS, 1mM EDTA, 4%<br>Trehalose, 1% Mannitol.                                                                                                                    |
| Purity                     | >90% as determined by SDS-PAGE.                                                                                                                                                                                  |
| Applications               | ELISA, Immunogen, SDS-PAGE, WB, Bioactivity testing in progress                                                                                                                                                  |
| Endotoxin level            | Please contact with the lab for this information.                                                                                                                                                                |
| Expression system          | E. coli                                                                                                                                                                                                          |
| Accession                  | Q96LA6                                                                                                                                                                                                           |
| Protein length             | Ala17-Asn293                                                                                                                                                                                                     |
| Nature                     | Recombinant                                                                                                                                                                                                      |
| Predicted molecular weight | 32.46 kDa                                                                                                                                                                                                        |
| Stability and Storage      | Use a manual defrost freezer and avoid repeated freeze thaw cycles. Store at 2 to 8°C for frequent use. Store at -20 to -80°C for twelve months from the date of receipt.                                        |
| Reconstitution             | Reconstitute in sterile water for a stock solution. A copy of datasheet will be provided with the products, please refer to it for details.                                                                      |
| Species                    | Homo sapiens (Human)                                                                                                                                                                                             |

## Data Image

SDS PAGE for Recombinant Human CD307a/FCRL1 protein