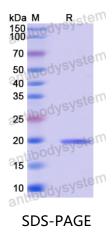

## Recombinant Human GPIHBP1 Protein, N-His-SUMO

| Summary                    |                                                                                                                                                                                                  |
|----------------------------|--------------------------------------------------------------------------------------------------------------------------------------------------------------------------------------------------|
| Catalog No.                | YHK02602                                                                                                                                                                                         |
| Alternative Names          | GPIHBP1, Glycosylphosphatidylinositol-anchored high density lipoprotein-<br>binding protein 1, GPI-anchored HDL-binding protein 1, HBP1, High<br>density lipoprotein-binding protein 1, GPI-HBP1 |
| Form                       | Lyophilized                                                                                                                                                                                      |
| Storage buffer             | Lyophilized from a solution in PBS pH 7.4, 0.02% NLS, 1mM EDTA, 4%<br>Trehalose, 1% Mannitol.                                                                                                    |
| Purity                     | >90% as determined by SDS-PAGE.                                                                                                                                                                  |
| Applications               | ELISA, Immunogen, SDS-PAGE, WB, Bioactivity testing in progress                                                                                                                                  |
| Endotoxin level            | Please contact with the lab for this information.                                                                                                                                                |
| Expression system          | E. coli                                                                                                                                                                                          |
| Accession                  | Q8IV16                                                                                                                                                                                           |
| Protein length             | Ser59-Gln132                                                                                                                                                                                     |
| Nature                     | Recombinant                                                                                                                                                                                      |
| Predicted molecular weight | 20.42 kDa                                                                                                                                                                                        |
| Stability and Storage      | Use a manual defrost freezer and avoid repeated freeze thaw cycles. Store at 2 to 8°C for frequent use. Store at -20 to -80°C for twelve months from the date of receipt.                        |
| Reconstitution             | Reconstitute in sterile water for a stock solution. A copy of datasheet will be provided with the products, please refer to it for details.                                                      |
| Species                    | Homo sapiens (Human)                                                                                                                                                                             |

## Data Image

SDS PAGE for Recombinant Human GPIHBP1 protein