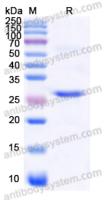

Trehalose, 1% Mannitol.

**Purity** >90% as determined by SDS-PAGE.

Applications ELISA, Immunogen, SDS-PAGE, WB, Bioactivity testing in progress

Endotoxin level Please contact with the lab for this information.

## Data Image

**SDS-PAGE** 

SDS PAGE for Recombinant Human COL7A1 protein