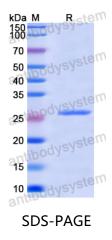

## Summary

| Catalog No.                | YHK94401                                                                                                                                                                  |
|----------------------------|---------------------------------------------------------------------------------------------------------------------------------------------------------------------------|
| Alternative Names          | SMTNL1, Smoothelin-like protein 1                                                                                                                                         |
| Form                       | Lyophilized                                                                                                                                                               |
| Storage buffer             | Lyophilized from a solution in PBS pH 7.4, 0.02% NLS, 1mM EDTA, 4%<br>Trehalose, 1% Mannitol.                                                                             |
| Purity                     | >90% as determined by SDS-PAGE.                                                                                                                                           |
| Applications               | ELISA, Immunogen, SDS-PAGE, WB, Bioactivity testing in progress                                                                                                           |
| Endotoxin level            | Please contact with the lab for this information.                                                                                                                         |
| Expression system          | E. coli                                                                                                                                                                   |
| Accession                  | A8MU46                                                                                                                                                                    |
| Protein length             | Lys371-Lys494                                                                                                                                                             |
| Nature                     | Recombinant                                                                                                                                                               |
| Predicted molecular weight | 26.36 kDa                                                                                                                                                                 |
| Stability and Storage      | Use a manual defrost freezer and avoid repeated freeze thaw cycles. Store at 2 to 8°C for frequent use. Store at -20 to -80°C for twelve months from the date of receipt. |
| Reconstitution             | Reconstitute in sterile water for a stock solution. A copy of datasheet will be provided with the products, please refer to it for details.                               |
| Species                    | Homo sapiens (Human)                                                                                                                                                      |

## Data Image

SDS PAGE for Recombinant Human SMTNL1 protein