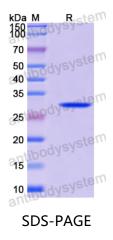

## Summary

| Catalog No.                | YHG03501                                                                                                                                                                  |
|----------------------------|---------------------------------------------------------------------------------------------------------------------------------------------------------------------------|
| Alternative Names          | YWHAH, Protein AS1, YWHA1, 14-3-3 protein eta                                                                                                                             |
| Form                       | Lyophilized                                                                                                                                                               |
| Storage buffer             | Lyophilized from a solution in PBS pH 7.4, 0.02% NLS, 1mM EDTA, 4%<br>Trehalose, 1% Mannitol.                                                                             |
| Purity                     | >90% as determined by SDS-PAGE.                                                                                                                                           |
| Applications               | ELISA, Immunogen, SDS-PAGE, WB, Bioactivity testing in progress                                                                                                           |
| Endotoxin level            | Please contact with the lab for this information.                                                                                                                         |
| Expression system          | E. coli                                                                                                                                                                   |
| Accession                  | Q04917                                                                                                                                                                    |
| Protein length             | Met1-Asn246                                                                                                                                                               |
| Nature                     | Recombinant                                                                                                                                                               |
| Predicted molecular weight | 30.38 kDa                                                                                                                                                                 |
| Stability and Storage      | Use a manual defrost freezer and avoid repeated freeze thaw cycles. Store at 2 to 8°C for frequent use. Store at -20 to -80°C for twelve months from the date of receipt. |
| Reconstitution             | Reconstitute in sterile water for a stock solution. A copy of datasheet will be provided with the products, please refer to it for details.                               |
| Species                    | Homo sapiens (Human)                                                                                                                                                      |

## Data Image

SDS PAGE for Recombinant Human YWHAH protein