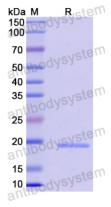

ease contact with the lab for this information.

Expression system E. coli

Accession Q7Z3D4

Protein length Asp61-Thr120

Nature Recombinant

Predicted molecular weight 19.07 kDa

Use a manual defrost freezer and avoid repeated freeze thaw cycles. Store

Stability and Storage at 2 to 8°C for frequent use. Store at -20 to -80°C for twelve months from

the date of receipt.

Reconstitute in sterile water for a stock solution. A copy of datasheet will

be provided with the products, please refer to it for details.

Species Homo sapiens (Human)





## Recombinant Proteins & Antibodies

In general, proteins are provided as lyophilized powder/frozen liquid.

**Shipping** They are shipped out with dry ice/blue ice unless customers require

otherwise.

For research use only. Note

## Data Image



**SDS-PAGE** 

SDS PAGE for Recombinant Human LYSMD3 protein