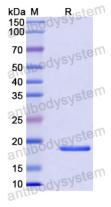

Please contact with the lab for this information.

Expression system E. coli

Accession Q9BQE9

Protein length Ser2-Thr52

Nature Recombinant

Predicted molecular weight 18.29 kDa

Use a manual defrost freezer and avoid repeated freeze thaw cycles. Store

Stability and Storage at 2 to 8°C for frequent use. Store at -20 to -80°C for twelve months from

the date of receipt.

Reconstitute in sterile water for a stock solution. A copy of datasheet will

be provided with the products, please refer to it for details.

Species Homo sapiens (Human)





## Recombinant Proteins & Antibodies

In general, proteins are provided as lyophilized powder/frozen liquid.

**Shipping** They are shipped out with dry ice/blue ice unless customers require

otherwise.

For research use only. Note

## Data Image



**SDS-PAGE** 

SDS PAGE for Recombinant Human BCL7B protein