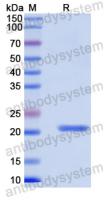

ease contact with the lab for this information.

Expression system E. coli

Accession Q14576

Protein length Asp35-Ala203

Nature Recombinant

Predicted molecular weight 20.91 kDa

Use a manual defrost freezer and avoid repeated freeze thaw cycles. Store

Stability and Storage at 2 to 8°C for frequent use. Store at -20 to -80°C for twelve months from

the date of receipt.

Reconstitute in sterile water for a stock solution. A copy of datasheet will

be provided with the products, please refer to it for details.

Species Homo sapiens (Human)





## Recombinant Proteins & Antibodies

In general, proteins are provided as lyophilized powder/frozen liquid.

**Shipping** They are shipped out with dry ice/blue ice unless customers require

otherwise.

For research use only. Note

## Data Image



**SDS-PAGE** 

SDS PAGE for Recombinant Human ELAVL3 protein