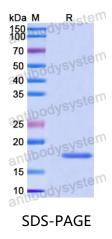

|
| Species                    | Homo sapiens (Human)                                                                                                                                                                |





Recombinant Proteins & Antibodies

| Shipping | In general, proteins are provided as lyophilized powder/frozen liquid.<br>They are shipped out with dry ice/blue ice unless customers require<br>otherwise. |
|----------|-------------------------------------------------------------------------------------------------------------------------------------------------------------|
| Note     | For research use only.                                                                                                                                      |

## Data Image



SDS PAGE for Recombinant Human CREB3L2 protein