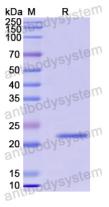

ase contact with the lab for this information.

Expression system E. coli

Accession Q8TB45

Protein length Ser316-Cys409

Nature Recombinant

Predicted molecular weight 22.34 kDa

Use a manual defrost freezer and avoid repeated freeze thaw cycles. Store

Stability and Storage at 2 to 8°C for frequent use. Store at -20 to -80°C for twelve months from

the date of receipt.

Reconstitute in sterile water for a stock solution. A copy of datasheet will

be provided with the products, please refer to it for details.

Species Homo sapiens (Human)





## Recombinant Proteins & Antibodies

In general, proteins are provided as lyophilized powder/frozen liquid.

**Shipping** They are shipped out with dry ice/blue ice unless customers require

otherwise.

For research use only. Note

## Data Image



**SDS-PAGE** 

SDS PAGE for Recombinant Human DEPTOR protein