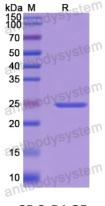

## Data Image

**SDS-PAGE** 

SDS PAGE for Recombinant Human CDH6/Cadherin-6 protein