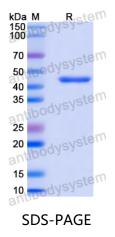

|
| Species                    | Homo sapiens (Human)                                                                                                                                                      |





Recombinant Proteins & Antibodies

| Shipping | In general, proteins are provided as lyophilized powder/frozen liquid.<br>They are shipped out with dry ice/blue ice unless customers require<br>otherwise. |
|----------|-------------------------------------------------------------------------------------------------------------------------------------------------------------|
| Note     | For research use only.                                                                                                                                      |

## Data Image



SDS PAGE for Recombinant Human CTSD/Cathepsin D protein