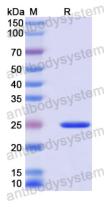

**Purity** >90% as determined by SDS-PAGE.

Applications ELISA, Immunogen, SDS-PAGE, WB, Bioactivity testing in progress

Endotoxin level Please contact with the lab for this information.

Expression system E. coli

## Data Image

**SDS-PAGE** 

SDS PAGE for Recombinant Human CTRL protein