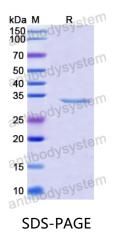

ls.                               |



# 🍸 AntibodySystem

#### Recombinant Proteins & Antibodies

| Species  | Homo sapiens (Human)                                                                                                                                        |
|----------|-------------------------------------------------------------------------------------------------------------------------------------------------------------|
| Shipping | In general, proteins are provided as lyophilized powder/frozen liquid.<br>They are shipped out with dry ice/blue ice unless customers require<br>otherwise. |
| Note     | For research use only.                                                                                                                                      |

### Data Image



SDS PAGE for Recombinant Human SEMG1 protein