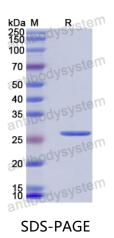

vided with the products, please refer to it for details.                 |
|----------------|-------------------------------------------------------------------------------------------------------------------------------------------------------------|
| Species        | Homo sapiens (Human)                                                                                                                                        |
| Shipping       | In general, proteins are provided as lyophilized powder/frozen liquid.<br>They are shipped out with dry ice/blue ice unless customers require<br>otherwise. |
| Note           | For research use only.                                                                                                                                      |

### Data Image



SDS PAGE for Recombinant Human ADAM15/MDC15 protein