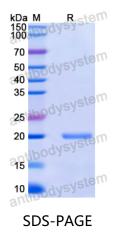

datasheet will be provided with the products, please refer to it for details.                               |
| Species                    | Homo sapiens (Human)                                                                                                                                                      |





Recombinant Proteins & Antibodies

|          | In general, proteins are provided as lyophilized powder/frozen liquid. |
|----------|------------------------------------------------------------------------|
| Shipping | They are shipped out with dry ice/blue ice unless customers require    |
|          | otherwise.                                                             |
| Note     | For research use only.                                                 |

## Data Image



SDS PAGE for Recombinant Human PTTG1 protein