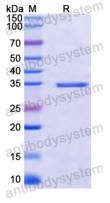

contact with the lab for this information.

Expression system E. coli

Accession Q69YH5

Protein length Ala383-Glu441

Nature Recombinant

Predicted molecular weight 34.72 kDa

Use a manual defrost freezer and avoid repeated freeze thaw cycles. Store

Stability and Storage at 2 to 8°C for frequent use. Store at -20 to -80°C for twelve months from

the date of receipt.

Reconstitute in sterile water for a stock solution. A copy of datasheet will

be provided with the products, please refer to it for details.





## Recombinant Proteins & Antibodies

**Species** Homo sapiens (Human)

In general, proteins are provided as lyophilized powder/frozen liquid.

**Shipping** They are shipped out with dry ice/blue ice unless customers require

otherwise.

Note For research use only.

## Data Image



**SDS-PAGE** 

SDS PAGE for Recombinant Human CDCA2 protein