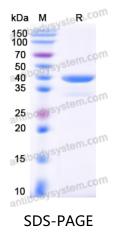

## Summary

| Catalog No.                | YHD46201                                                                                                                                                                  |
|----------------------------|---------------------------------------------------------------------------------------------------------------------------------------------------------------------------|
| Alternative Names          | CNR1, CB1, CANN6, CB-R, CNR, Cannabinoid receptor 1                                                                                                                       |
| Form                       | Lyophilized                                                                                                                                                               |
| Storage buffer             | Lyophilized from a solution in PBS pH 7.4, 0.02% NLS, 1mM EDTA, 4%<br>Trehalose, 1% Mannitol.                                                                             |
| Purity                     | >90% as determined by SDS-PAGE.                                                                                                                                           |
| Applications               | ELISA, Immunogen, SDS-PAGE, WB, Bioactivity testing in progress                                                                                                           |
| Endotoxin level            | Please contact with the lab for this information.                                                                                                                         |
| Expression system          | E. coli                                                                                                                                                                   |
| Accession                  | P21554                                                                                                                                                                    |
| Protein length             | Lys2-Gln116                                                                                                                                                               |
| Nature                     | Recombinant                                                                                                                                                               |
| Predicted molecular weight | 41.19 kDa                                                                                                                                                                 |
| Stability and Storage      | Use a manual defrost freezer and avoid repeated freeze thaw cycles. Store at 2 to 8°C for frequent use. Store at -20 to -80°C for twelve months from the date of receipt. |
| Reconstitution             | Reconstitute in sterile water for a stock solution. A copy of datasheet will be provided with the products, please refer to it for details.                               |
| Species                    | Homo sapiens (Human)                                                                                                                                                      |

## Data Image

SDS PAGE for Recombinant Human CNR1/CB1 protein