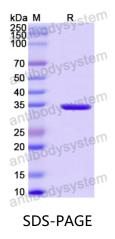

## Summary

| Catalog No.                | YHF55001                                                                                                                                                                  |
|----------------------------|---------------------------------------------------------------------------------------------------------------------------------------------------------------------------|
| Alternative Names          | RPL39, Large ribosomal subunit protein eL39, 60S ribosomal protein L39                                                                                                    |
| Form                       | Lyophilized                                                                                                                                                               |
| Storage buffer             | Lyophilized from a solution in PBS pH 7.4, 0.02% NLS, 1mM EDTA, 4%<br>Trehalose, 1% Mannitol.                                                                             |
| Purity                     | >90% as determined by SDS-PAGE.                                                                                                                                           |
| Applications               | ELISA, Immunogen, SDS-PAGE, WB, Bioactivity testing in progress                                                                                                           |
| Endotoxin level            | Please contact with the lab for this information.                                                                                                                         |
| Expression system          | E. coli                                                                                                                                                                   |
| Accession                  | P62891                                                                                                                                                                    |
| Protein length             | Ser2-Leu51                                                                                                                                                                |
| Nature                     | Recombinant                                                                                                                                                               |
| Predicted molecular weight | 34.46 kDa                                                                                                                                                                 |
| Stability and Storage      | Use a manual defrost freezer and avoid repeated freeze thaw cycles. Store at 2 to 8°C for frequent use. Store at -20 to -80°C for twelve months from the date of receipt. |
| Reconstitution             | Reconstitute in sterile water for a stock solution. A copy of datasheet will be provided with the products, please refer to it for details.                               |
| Species                    | Homo sapiens (Human)                                                                                                                                                      |

## Data Image

SDS PAGE for Recombinant Human RPL39 protein