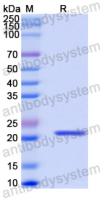

lease contact with the lab for this information.

Expression system E. coli

Accession O14641

Protein length Gly12-Ser92

Nature Recombinant

Predicted molecular weight 21.52 kDa

Use a manual defrost freezer and avoid repeated freeze thaw cycles. Store

Stability and Storage at 2 to 8°C for frequent use. Store at -20 to -80°C for twelve months from

the date of receipt.

Reconstitute in sterile water for a stock solution. A copy of datasheet will

be provided with the products, please refer to it for details.

Species Homo sapiens (Human)





## Recombinant Proteins & Antibodies

In general, proteins are provided as lyophilized powder/frozen liquid.

**Shipping** They are shipped out with dry ice/blue ice unless customers require

otherwise.

For research use only. Note

## Data Image



**SDS-PAGE** 

SDS PAGE for Recombinant Human DVL2 protein