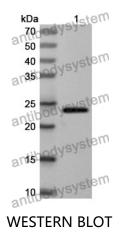

## Data Image

## 🍸 AntibodySystem

Recombinant Proteins & Antibodies

Recombinant Protein lysates were subjected to SDS PAGE followed by western blot with SERPINB5 antibody (PHE19701) at 1 µg/ml.

Lane 1: Recombinant protein

Second Ab: Goat Anti-Rabbit IgG H&L Polyclonal antibody, HRP (PTB96431) at 0.1 µg/mL.

Predict MW: 23 kDa Observed MW: 23 kDa