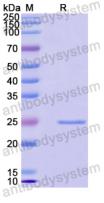

**Purity** >90% as determined by SDS-PAGE.

Applications ELISA, Immunogen, SDS-PAGE, WB, Bioactivity testing in progress

Endotoxin level Please contact with the lab for this information.

Expression system E. coli

## Data Image

**SDS-PAGE** 

SDS PAGE for Recombinant Human IRS2 protein