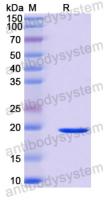

ase contact with the lab for this information.

Expression system E. coli

Accession O94830

Protein length Gln212-Asn363

Nature Recombinant

Predicted molecular weight 19.59 kDa

Use a manual defrost freezer and avoid repeated freeze thaw cycles. Store

Stability and Storage at 2 to 8°C for frequent use. Store at -20 to -80°C for twelve months from

the date of receipt.

Reconstitute in sterile water for a stock solution. A copy of datasheet will

be provided with the products, please refer to it for details.

Species Homo sapiens (Human)





## Recombinant Proteins & Antibodies

In general, proteins are provided as lyophilized powder/frozen liquid.

**Shipping** They are shipped out with dry ice/blue ice unless customers require

otherwise.

For research use only. Note

## Data Image



**SDS-PAGE** 

SDS PAGE for Recombinant Human DDHD2 protein