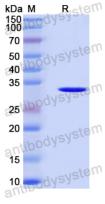

## Data Image

**SDS-PAGE** 

SDS PAGE for Recombinant Human GPR37 protein

order@antibodysystem.com