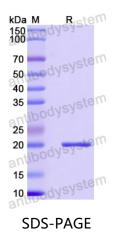

|



## Recombinant Proteins & Antibodies

| Species  | Homo sapiens (Human)                                                                                                                                        |
|----------|-------------------------------------------------------------------------------------------------------------------------------------------------------------|
| Shipping | In general, proteins are provided as lyophilized powder/frozen liquid.<br>They are shipped out with dry ice/blue ice unless customers require<br>otherwise. |
| Note     | For research use only.                                                                                                                                      |

## Data Image



SDS PAGE for Recombinant Human CBLL1 protein