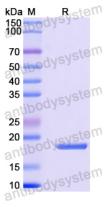

ase contact with the lab for this information.

Expression system E. coli

Accession 000408

Protein length Asp241-Gln387

Nature Recombinant

Predicted molecular weight 18.59 kDa

Use a manual defrost freezer and avoid repeated freeze thaw cycles. Store

Stability and Storage at 2 to 8°C for frequent use. Store at -20 to -80°C for twelve months from

the date of receipt.

Reconstitute in sterile water for a stock solution. A copy of datasheet will

be provided with the products, please refer to it for details.

Species Homo sapiens (Human)





## Recombinant Proteins & Antibodies

In general, proteins are provided as lyophilized powder/frozen liquid.

**Shipping** They are shipped out with dry ice/blue ice unless customers require

otherwise.

For research use only. Note

## Data Image



**SDS-PAGE** 

SDS PAGE for Recombinant Human PDE2A protein