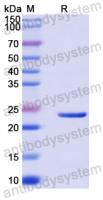

ease contact with the lab for this information.

Expression system E. coli

Accession Q96A35

Protein length Ser50-Ser147

Nature Recombinant

Predicted molecular weight 23.71 kDa

Use a manual defrost freezer and avoid repeated freeze thaw cycles. Store

Stability and Storage at 2 to 8°C for frequent use. Store at -20 to -80°C for twelve months from

the date of receipt.

Reconstitute in sterile water for a stock solution. A copy of datasheet will

be provided with the products, please refer to it for details.

Species Homo sapiens (Human)





## Recombinant Proteins & Antibodies

In general, proteins are provided as lyophilized powder/frozen liquid.

**Shipping** They are shipped out with dry ice/blue ice unless customers require

otherwise.

For research use only. Note

## Data Image



**SDS-PAGE** 

SDS PAGE for Recombinant Human MRPL24 protein