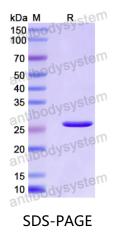

## Recombinant Human HBS1L Protein, N-His

| Summary | , |
|---------|---|
|---------|---|

| Catalog No.                | YHK87701                                                                                                                                                                  |
|----------------------------|---------------------------------------------------------------------------------------------------------------------------------------------------------------------------|
| Alternative Names          | HBS1L, KIAA1038, ERFS, HBS1, HBS1-like protein                                                                                                                            |
| Form                       | Lyophilized                                                                                                                                                               |
| Storage buffer             | Lyophilized from a solution in PBS pH 7.4, 0.02% NLS, 1mM EDTA, 4%<br>Trehalose, 1% Mannitol.                                                                             |
| Purity                     | >90% as determined by SDS-PAGE.                                                                                                                                           |
| Applications               | ELISA, Immunogen, SDS-PAGE, WB, Bioactivity testing in progress                                                                                                           |
| Endotoxin level            | Please contact with the lab for this information.                                                                                                                         |
| Expression system          | E. coli                                                                                                                                                                   |
| Accession                  | Q9Y450                                                                                                                                                                    |
| Protein length             | Gly257-Lys478                                                                                                                                                             |
| Nature                     | Recombinant                                                                                                                                                               |
| Predicted molecular weight | 26.77 kDa                                                                                                                                                                 |
| Stability and Storage      | Use a manual defrost freezer and avoid repeated freeze thaw cycles. Store at 2 to 8°C for frequent use. Store at -20 to -80°C for twelve months from the date of receipt. |
| Reconstitution             | Reconstitute in sterile water for a stock solution. A copy of datasheet will be provided with the products, please refer to it for details.                               |
| Species                    | Homo sapiens (Human)                                                                                                                                                      |

## Data Image

SDS PAGE for Recombinant Human HBS1L protein