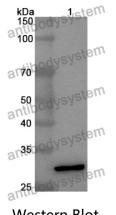

## Data Image

Recombinant Proteins & Antibodies

Western Blot

Recombinant Protein lysates were subjected to SDS PAGE followed by western blot with ZP1 antibody (PHF37901) at 1 µg/ml.

Lane 1: Recombinant protein

Second Ab: Goat Anti-Rabbit IgG H&L Polyclonal antibody, HRP (PTB96431) at 0.1 µg/mL.

Predict MW: 30 kDa Observed MW: 30 kDa