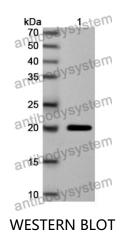

## Data Image

Recombinant Proteins & Antibodies

Recombinant Protein lysates were subjected to SDS PAGE followed by western blot with NOS2 antibody (PHE08001) at 1 µg/ml.

Lane 1: Recombinant protein

Second Ab: Goat Anti-Rabbit IgG H&L Polyclonal antibody, HRP (PTB96431) at 0.1 µg/mL.

Predict MW: 21 kDa Observed MW: 21 kDa