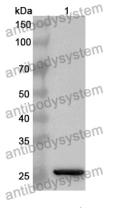

## Data Image

🍸 AntibodySystem

Recombinant Proteins & Antibodies

Western Blot

Recombinant Protein lysates were subjected to SDS PAGE followed by western blot with FIBP antibody (PHA67101) at 1 µg/ml.

Lane 1: Recombinant protein

Second Ab: Goat Anti-Rabbit IgG H&L Polyclonal antibody, HRP (PTB96431) at 0.1 µg/mL.

Predict MW: 26 kDa Observed MW: 26 kDa