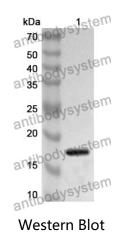

## Data Image

🍸 AntibodySystem

Recombinant Proteins & Antibodies

Recombinant Protein lysates were subjected to SDS PAGE followed by western blot with BMP8B antibody (PHE05001) at 1 µg/ml.

Lane 1: Recombinant protein

Second Ab: Goat Anti-Rabbit IgG H&L Polyclonal antibody, HRP (PTB96431) at 0.1 µg/mL.

Predict MW: 18 kDa Observed MW: 18 kDa