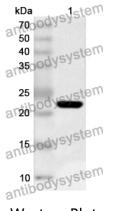

## Data Image

## 🍸 AntibodySystem

Recombinant Proteins & Antibodies

Western Blot

Recombinant Protein lysates were subjected to SDS PAGE followed by western blot with EIF2B2 antibody (PHE70601) at 1 µg/ml.

Lane 1: Recombinant protein

Second Ab: Goat Anti-Rabbit IgG H&L Polyclonal antibody, HRP (PTB96431) at 0.1 µg/mL.

Predict MW: 22 kDa Observed MW: 22 kDa