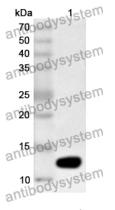

#### Recombinant Proteins & Antibodies

Western Blot

Recombinant Protein lysates were subjected to SDS PAGE followed by western blot with PSPN antibody (PHA94201) at 1 µg/ml.

Lane 1: Recombinant protein

Second Ab: Goat Anti-Rabbit IgG H&L Polyclonal antibody, HRP (PTB96431) at 0.1 µg/mL.

Predict MW: 13 kDa Observed MW: 13 kDa