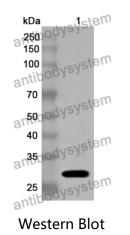

## Data Image

Y AntibodySystem

Recombinant Proteins & Antibodies

Recombinant Protein lysates were subjected to SDS PAGE followed by western blot with SIRPB1 antibody (PHA06801) at 1 µg/ml.

Lane 1: Recombinant protein

Second Ab: Goat Anti-Rabbit IgG H&L Polyclonal antibody, HRP (PTB96431) at 0.1 µg/mL.

Predict MW: 27 kDa Observed MW: 27 kDa